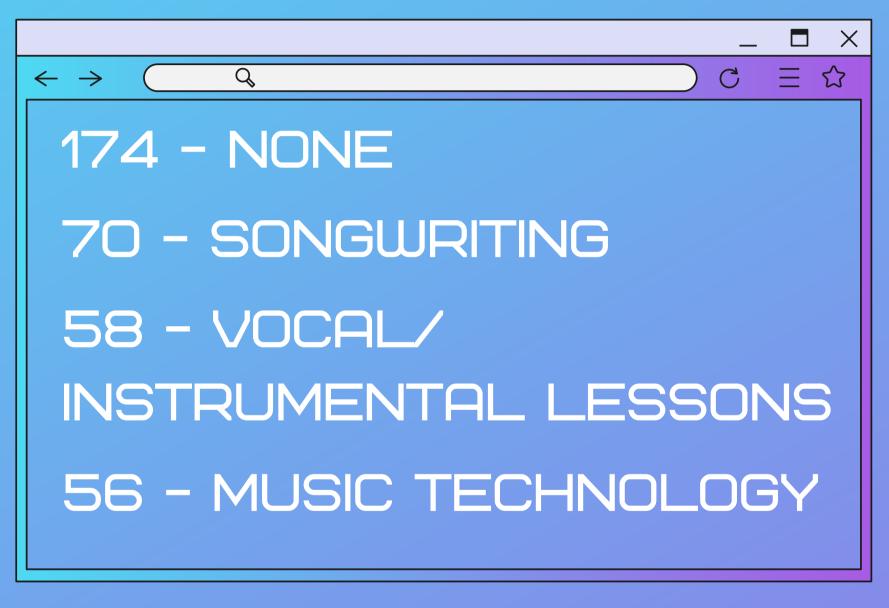

## WHAT MUSIC ACTIVITIES WOULD YOU LIKE TO BE INVOLVED IN?

```
- SONGWRITING
9 - 10 YRS
11 - 13 YRS - SONGWRITING
            - VOCAL/INSTRUMENT
14 - 16 YRS
             LESSONS
17 - 19 YRS - ORGANISED BANDS
20 - 25 YRS- URBAN MUSIC/
             MUSIC TECHNOLOGY
```